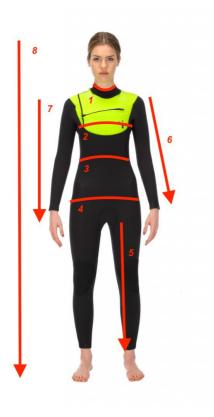

| Order Number | Customer |  |
|--------------|----------|--|

| 1. Neck  Measure around the base of t                                   | cm<br>he neck             |
|-------------------------------------------------------------------------|---------------------------|
| 2. Chest                                                                | cm                        |
| Measure around the fullest pa<br>armpits                                | cm<br>art of the chest ur |
| 3. Waist  Measure around the narrowes                                   | cm of the                 |
| midsection                                                              | st part or trie           |
| <b>4. Hip</b> Measure around the fullest pa                             | cm<br>art of your hips    |
| ·                                                                       |                           |
| <b>5. Inseam</b> Measure from the upper part of the lower part of the a |                           |
| 6. Arm  Measure from the shoulder to                                    | cm the write              |
| Measure from the shoulder to                                            | trie wrist                |
| 7. Trunk  Measure from the base of the to the bottom of the inseam      | cm<br>neck down           |
| to the bottom of the inseam                                             |                           |
| <b>8. Height</b> Measure of the total height from                       | cm<br>om the ground       |
|                                                                         | O. Fit Brofeman           |

| cm<br>from the ground           |  |  |  |  |
|---------------------------------|--|--|--|--|
| 9. Fit Preference<br>Check here |  |  |  |  |
| Slim                            |  |  |  |  |
| Regular                         |  |  |  |  |
| Loose                           |  |  |  |  |
|                                 |  |  |  |  |