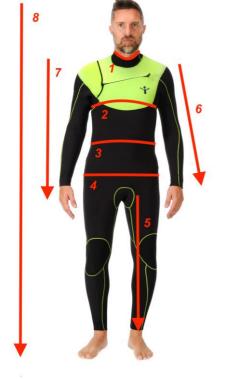

| Order Number |      | Customer |    |
|--------------|------|----------|----|
|              |      |          |    |
|              |      |          |    |
|              | - 1. | Neck     | cm |

| 1. Nec  | <b>:k</b><br>Measure around the base of t                                 | CM<br>he neck            |
|---------|---------------------------------------------------------------------------|--------------------------|
| 2. Che  | <b>est</b><br>Measure around the fullest pa<br>armpits                    | CM<br>rt of the chest ur |
| 3. Wa   | <b>ist</b><br>Measure around the narrowes<br>midsection                   | CM<br>st part of the     |
| 4. Hip  | Measure around the fullest pa                                             | CM<br>rt of your hips    |
| 5. Inse | eam<br>Measure from the upper part of<br>thigh to the lower part of the a |                          |
| 6. Arm  |                                                                           | cm                       |

cm Measure from the shoulder to the wrist

7. Trunk cm Measure from the base of the neck down to the bottom of the inseam

8. Height cm Measure of the total height from the ground

> 9. Fit Preference Check here

Slim

Regular

Loose